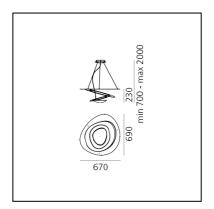

## DIMENSIONS

- Length: cm 67
- Width: **cm 69**
- Height: **cm 23**
- Max Height from ceiling: **cm 200**
- Impact Resistance: N/D
- Glow Wire Test: 650°