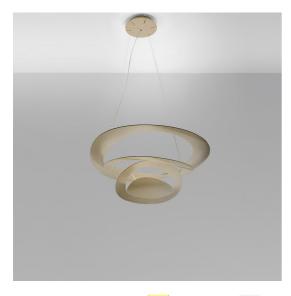

# DESCRIPTION

Pirce's award-winning design is one of Artemide's top sellers. Originally released in halogen, its light source has been reimagined to incorporate a high quality, energy-efficient LED light source.

Pirce is not only an elegant light source, it is an alluring decoration with a strong sense of presence turned on or off. Its slim disc merges softly into flowing twirls that spiral downwards to create alluring lighting effects.

# FEATURES

- Article Code: **1256120A**
- Colour: Gold
- Installation: Suspension
- Material: Aluminum
- Series: Design Collection
- Environment: Indoor
- Area contract: Residential
- Emission: Indirect
- design by: Giuseppe Maurizio Scutellà